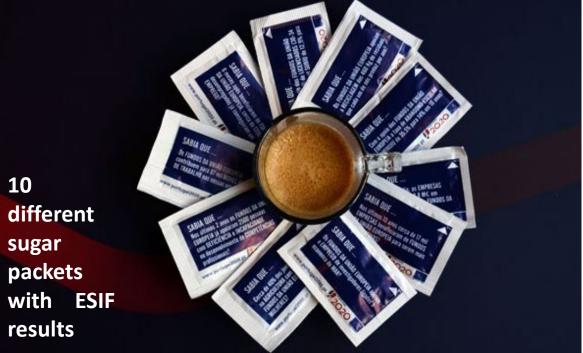

### **SABIA QUE ...**

 Ajustamentos no âmbito da atualização da DSGC, designadamente a organização interna, densificando-se a segregação de

pelo programa através dos pontos de situação mensais e

- a criação de 2 campanhas: O Em destaque ... de caráter http://www.mar2020.pt/publicacoes/ informativo sobre o programa e o Sabia que ...com curiosidades sobre projetos aprovados no âmbito do Mar2020, o que levou a um claro incremento do n.º de