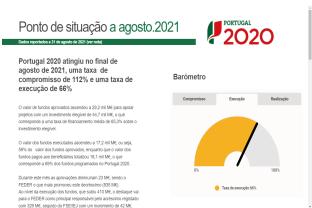

#### TAXA DE REALIZAÇÃO DO PO MAR 2020 ACIMA DA MÉDIA DO PORTUGAL 2020

Agesto 202

De accido com o 🔯 poletim dos vandos recementemente publicado pela ADC, no primeiro elemente de 2001:

#### MAR 2020 COM TAXA DE EXECUÇÃO DE 55%

7, July 202

O Mar 2020 fecha o primeiro semestre do ano com uma tapor de execução de 50% dos valores programados: 380,5 M de euras de Fundo Europeu dos Assuntos Marítimos e das Pescas, para serem executados seá 31 de dependino es 5007.