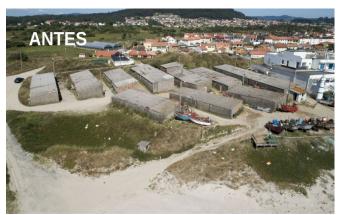

tituir para a adaptação de medidas que visama su explorações quadrações.



#### MAR 2020 COM TAXA DE EXECUÇÃO DE 55%

7, July 202

O Mar 2020 fecha o primeiro semestre do ano com uma tapor de execução de 50% dos valores programados: 380,5 M de euras de Fundo Europeu dos Assuntos Marítimos e das Pescas, para serem executados seá 31 de dependino es 5007.



**121** news on 2021

**222** news on 2020

**86** news on 2019



All abord, nobody is left behind!

### Thematic communication



### From fathers to soons

#### **DE PAIS PARA FILHOS**

16 Março 2021

Nesta semana que culmina com a celebração do dia do pai, trazemos-lhe três exemplos de empresas familiares em que a tradição se alia à inovação e ao empreendedorismo.







### Thematic communication

### The Europe that gathers us!







**Before and after** 





### 5 days; 5 regions, 5 projects









### Strengthening the programme notoriety





Economia do Mar e Internacionalização

#### Crescimento na Economia do Mar



aumentos de 18,5% face ao aumento do VAB nacional de 9,6%, aumento significativo face a 2013 como reflexo do forte quer em termos de emprego, que aumentou 8,3% face a um au- to da atividade turística a nível nacional no triénio 2016-2018. mento registado na economia nacional de 3.4% até 2018/2019. Focando-nos nos dados empresariais, o valor acrescentado brucuia atividade regresentou em média 3.9% do Valor Acrescenta- crescimento que rondou os 38.6% do investimento do Bruto (VAB), no triénio 2016-2018, e 4,0% do emprego da eco- Todos estes resultados não são alheios às medidas de apolo pú-

Por